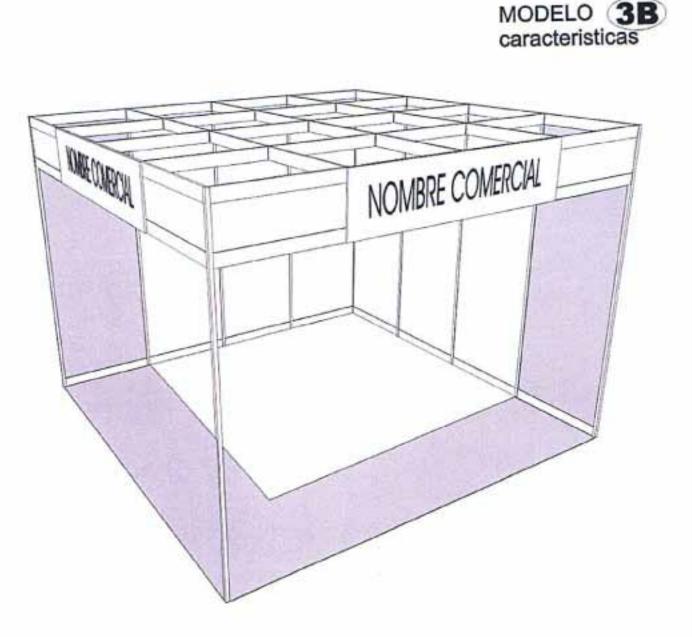

# CHARACTERISTICS:

- Fire resistant carpet placed directly on the ground and covered with protective plastic during assembly.

- General structure of anodized aluminum in its color.
- Profile in the roof for fasting and location of spotlights.
- Walls with melamine panels, they are fastened between the structure and they are 3 to 2.5 m high
- Marquee with the same profile and a board of 2 x 0.5 m for labeling.

- Lighting by halogen spotlights 300w rail at a rate of 75w / m2
- Installation of low voltage according to regulations with electric box and socket for 1000 w.
- 1 Label with standard adhesive vinyl letter on each side where have a corridor.