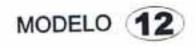

# CHARACTERISTICS:

- Fire resistant carpet placed directly on the ground and covered with protective plastic during assembly.

- General structure of anodized aluminum in its color.
- Profile in the roof for fasting and location of spotlights.
- Walls with melamine panels, they are fastened between the structure and they are 3 to 2.5 m high
- Marquee with the same profile and a board of 2 x 0.5 m for labeling.

- Lighting by halogen spotlights 300w rail at a rate of 75w / m2
- Installation of low voltage according to regulations with electric box and socket for 1000 w.
- 1 Label with standard adhesive vinyl letter on each side where have a corridor.