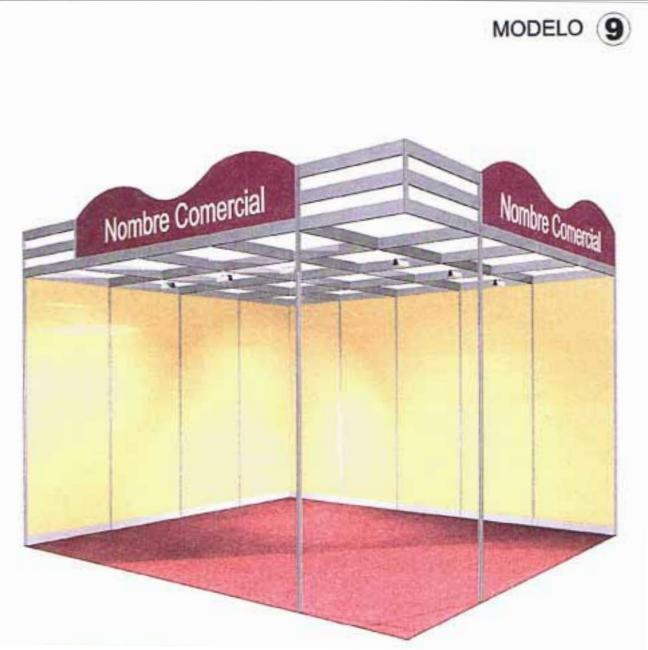

# CHARACTERISTICS:

- Fire resistant carpet placed directly on the ground and covered with protective plastic during assembly.

- General structure of anodized aluminum in its color.
- Profile in the roof for fasting and location of spotlights.
- Walls with melamine panels, they are fastened between the structure and they are 3 to 2.5 m high
- Marquee with the same profile and a board of 2 x 0.5 m for labeling.

- Lighting by halogen spotlights 300w rail at a rate of 75w / m2
- Installation of low voltage according to regulations with electric box and socket for 1000 w.
- 1 Label with standard adhesive vinyl letter on each side where have a corridor.