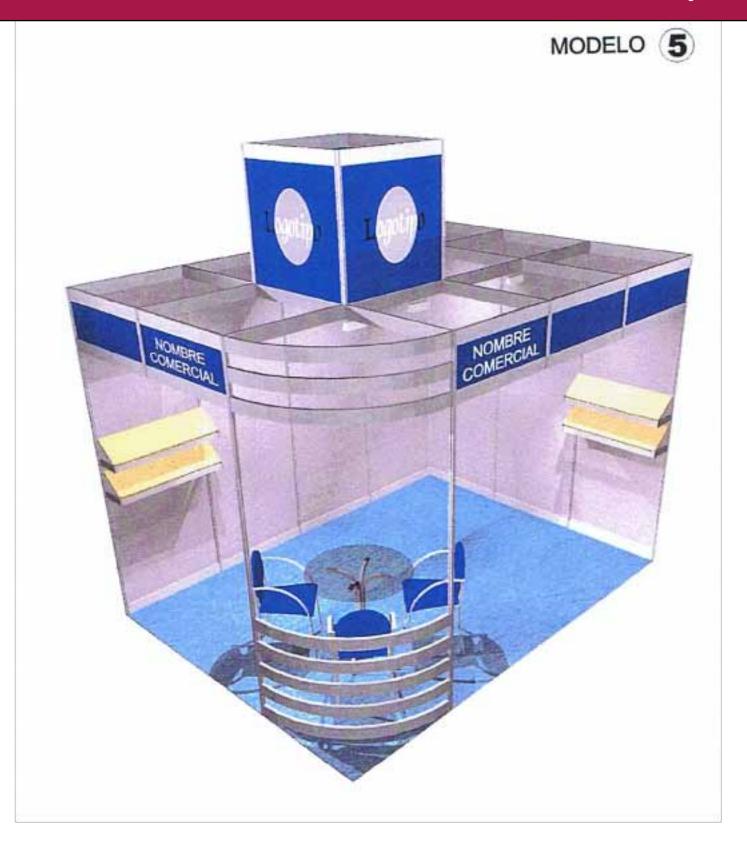

## **CHARACTERISTICS:**

- Fire resistant carpet placed directly on the ground with exterior line of blue carpet of 1 m. and covered with protective plastic during assembly.

- General structure of anodized aluminum in its color.
- Profile in the roof for fasting and location of spotlights.
- Walls with melamine panels, they are fastened between the structure and they are 3 to 2.5 m high
- Marquee with the same profile and a board of 2 x 0.5 m for labeling.

- Lighting by halogen spotlights 300w rail at a rate of 100w / m2
- Installation of low voltage according to regulations with electric box and socket for 1000 w.
- 1 Label with standard adhesive vinyl letter on each side where have a corridor.