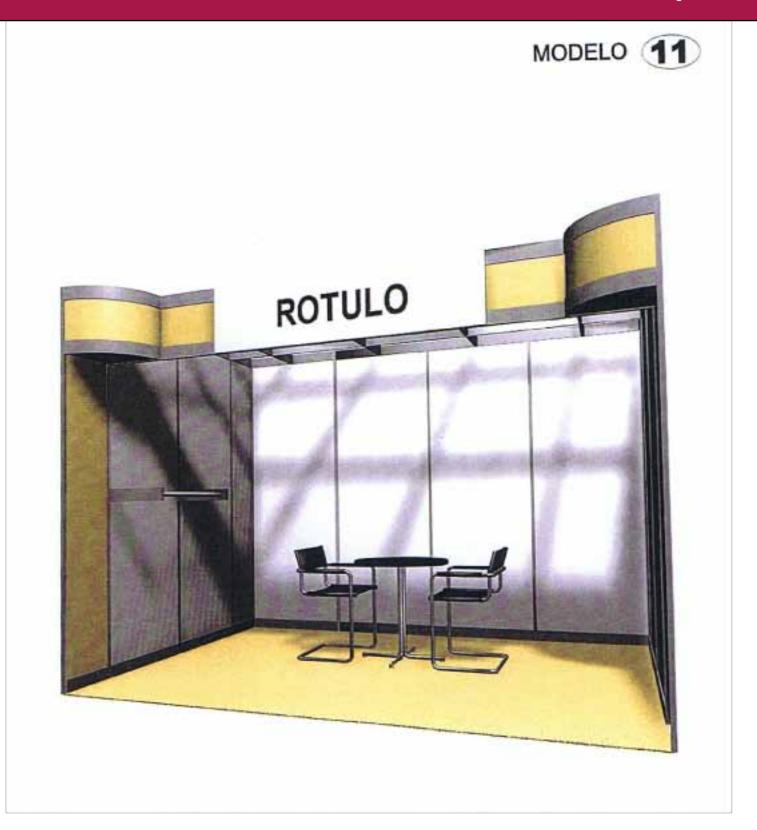

#### CHARACTERISTICS:

- Fire resistant carpet placed directly on the ground and covered with protective plastic during assembly.

- General structure of anodized aluminum in its color.
- Profile in the roof for fasting and location of spotlights.
- Walls with melamine panels, they are fastened between the structure and they are 3 to 2.5 m high
- Marquee with the same profile and a board with wave shape of 2 x 0.5 m for labeling.

- Lighting by halogen spotlights 300w rail at a rate of 100w / m2
- Installation of low voltage according to regulations with electric box and socket for 1000 w.
- 1 Label with standard adhesive vinyl letter on each side where have a corridor.