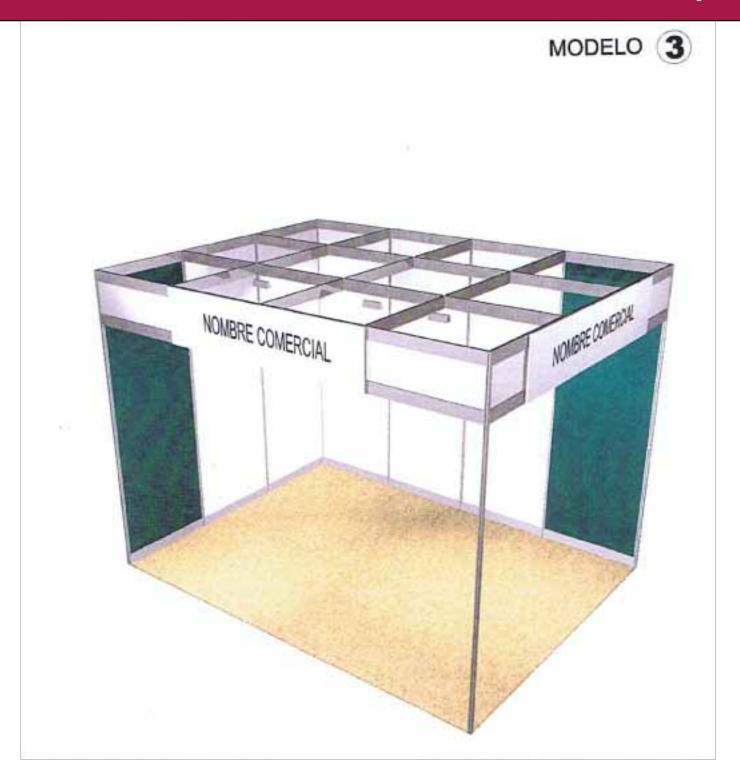

#### CHARACTERISTICS:

- Fire resistant carpet placed directly on the ground and covered with protective plastic during assembly.

- General structure of anodized aluminum in its color.
- Profile in the roof for fasting and location of spotlights.
- Walls with melamine panels, they are fastened between the structure and they are 3 to 2.5 m high
- Marquee with the same profile and a board with wave shape of 2 x 0.5 m for labeling.

- Lighting by halogen spotlights 300w rail at a rate of 100w / m2
- Installation of low voltage according to regulations with electric box and socket for 1000 w.
- 1 Label with standard adhesive vinyl letter on each side where have a corridor.