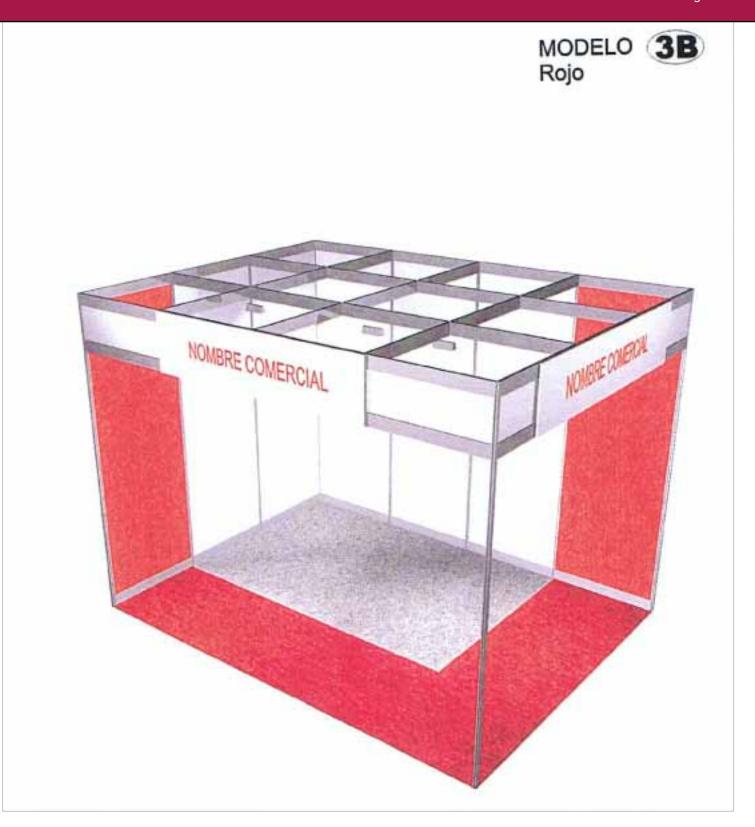

## **CHARACTERISTICS:**

- Fire resistant carpet placed directly on the ground with exterior line of blue carpet of 1 m. and covered with protective plastic during assembly.

- General structure of anodized aluminum in its color.
- Profile in the roof for fasting and location of spotlights.
- Walls with melamine panels, they are fastened between the structure and they are 3 to 2.5 m high
- Marquee with the same profile and a board of 2 x 0.5 m for labeling.

- Lighting by halogen spotlights 300w rail at a rate of 100w / m2
- Installation of low voltage according to regulations with electric box and socket for 1000 w.
- 1 Label with standard adhesive vinyl letter on each side where have a corridor.