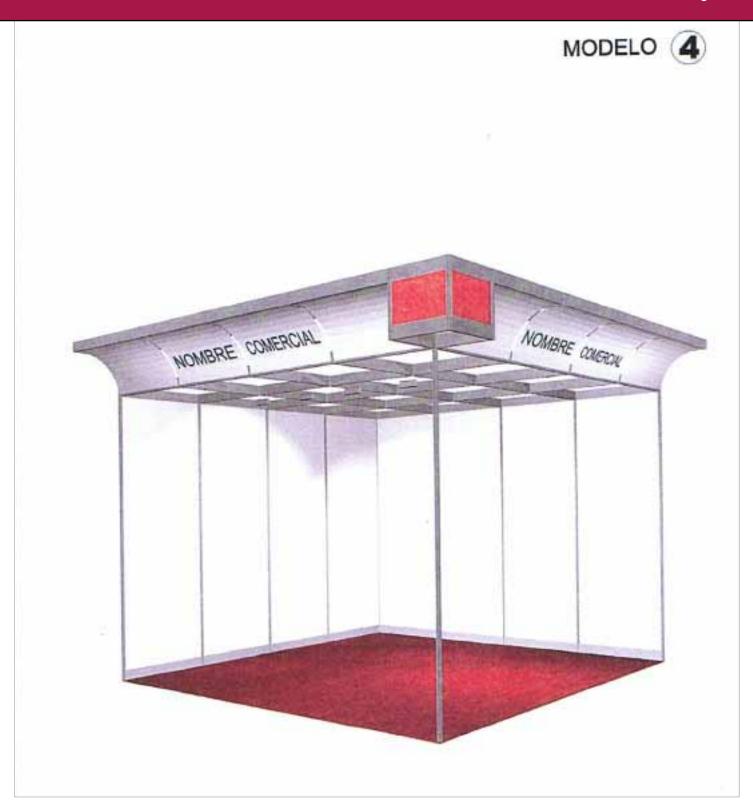

#### CHARACTERISTICS:

- Fire resistant carpet placed directly on the ground and covered with protective plastic during assembly.

- General structure of anodized aluminum in its color.
- Profile in the roof for fasting and location of spotlights.
- Walls with melamine panels, they are fastened between the structure and they are 3 to 2.5 m high
- Marquee with the same profile and a board with wave shape of 2 x 0.5 m for labeling.

- Lighting by halogen spotlights 300w rail at a rate of 100w / m2
- Installation of low voltage according to regulations with electric box and socket for 1000 w.
- 1 Label with standard adhesive vinyl letter on each side where have a corridor.