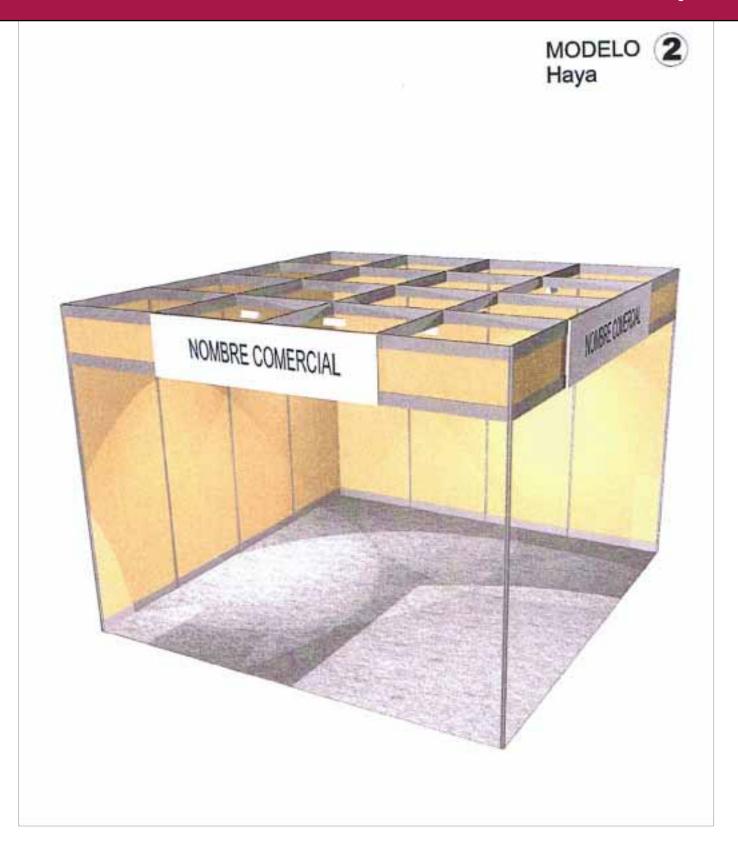

## **CHARACTERISTICS:**

- Fire resistant carpet placed directly on the ground with exterior line of blue carpet of 1 m. and covered with protective plastic during assembly.

- General structure of anodized aluminum in its color.
- Profile in the roof for fasting and location of spotlights.
- Walls with melamine panels, they are fastened between the structure and they are 3 to 2.5 m high
- Marquee with the same profile and a board of 2 x 0.5 m for labeling.

- Lighting by halogen spotlights 300w rail at a rate of 100w / m2
- Installation of low voltage according to regulations with electric box and socket for 1000 w.
- 1 Label with standard adhesive vinyl letter on each side where have a corridor.