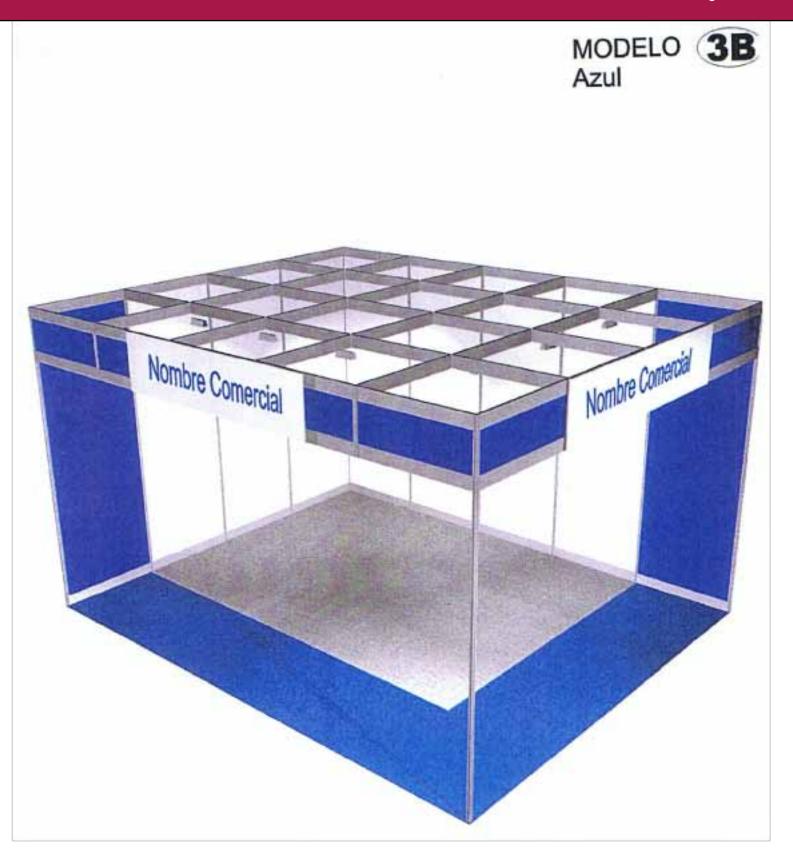

#### CHARACTERISTICS:

- Fire resistant carpet placed directly on the ground and covered with protective plastic during assembly.

- General structure of anodized aluminum in its color.
- Profile in the roof for fasting and location of spotlights.
- Walls with melamine panels, they are fastened between the structure and they are 3 to 2.5 m high
- Marquee with the same profile and a board of 2 x 0.5 m for labeling.

- Lighting by halogen spotlights 300w rail at a rate of 75w / m2
- Installation of low voltage according to regulations with electric box and socket for 1000 w.
- 1 Label with standard adhesive vinyl letter on each side where have a corridor.