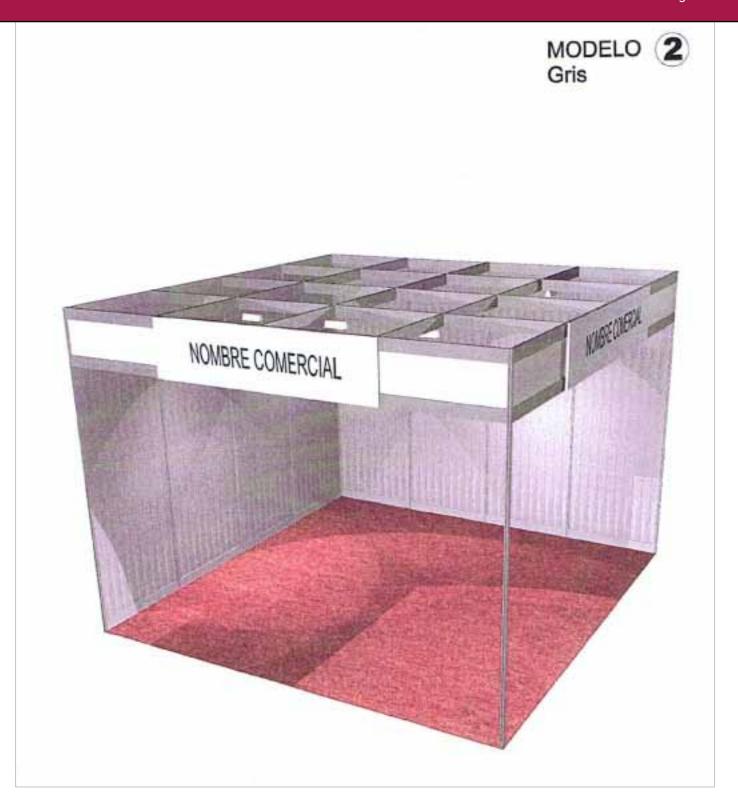

#### CHARACTERISTICS:

- Fire resistant carpet placed directly on the ground and covered with protective plastic during assembly.

- General structure of anodized aluminum in its color.
- Profile in the roof for fasting and location of spotlights.
- Walls with melamine panels, they are fastened between the structure and they are 3 to 2.5 m high
- Marquee with the same profile and a board of 2 x 0.5 m for labeling.

- Lighting by halogen spotlights 300w rail at a rate of 75w / m2
- Installation of low voltage according to regulations with electric box and socket for 1000 w.
- 1 Label with standard adhesive vinyl letter on each side where have a corridor.