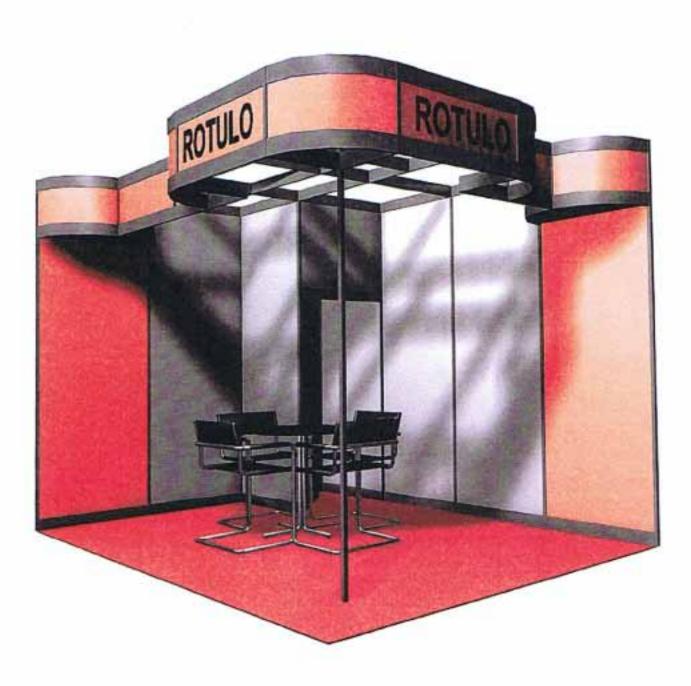

## **CHARACTERISTICS:**

- Fire resistant carpet placed directly on the ground with exterior line of blue carpet of 1 m. and covered with protective plastic during assembly.

- General structure of anodized aluminum in its color.
- Profile in the roof for fasting and location of spotlights.
- Walls with melamine panels, they are fastened between the structure and they are 3 to 2.5 m high
- Marquee with the same profile and a board of 2 x 0.5 m for labeling.

- Lighting by halogen spotlights 300w rail at a rate of 100w / m2
- Installation of low voltage according to regulations with electric box and socket for 1000 w.
- 1 Label with standard adhesive vinyl letter on each side where have a corridor.