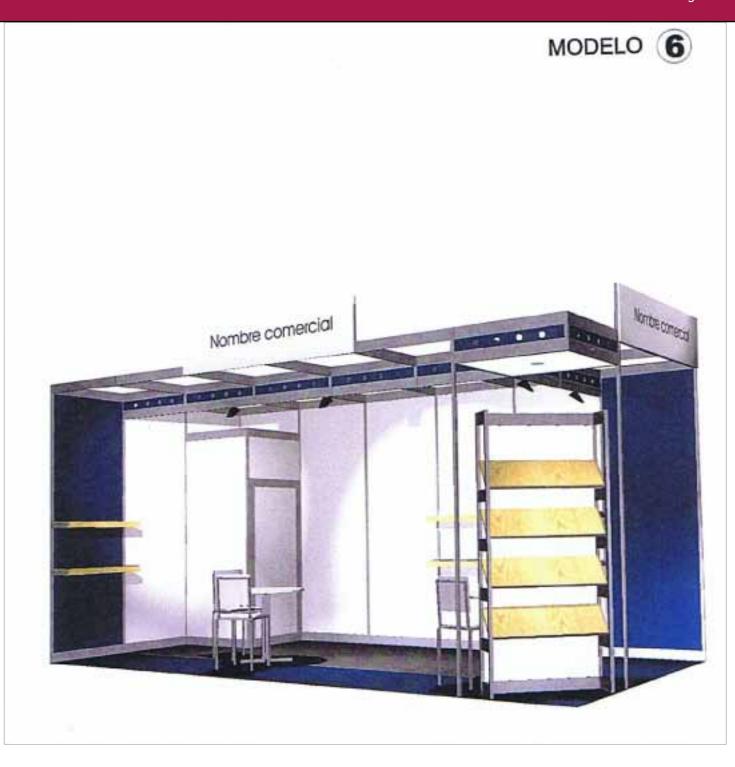

#### CHARACTERISTICS:

- Fire resistant carpet placed directly on the ground and covered with protective plastic during assembly.

- General structure of anodized aluminum in its color.
- Profile in the roof for fasting and location of spotlights.
- Walls with melamine panels, they are fastened between the structure and they are 3 to 2.5 m high
- Marquee with the same profile and a board of 2 x 0.5 m for labeling.

- Lighting by halogen spotlights 300w rail at a rate of 75w / m2
- Installation of low voltage according to regulations with electric box and socket for 1000 w.
- 1 Label with standard adhesive vinyl letter on each side where have a corridor.