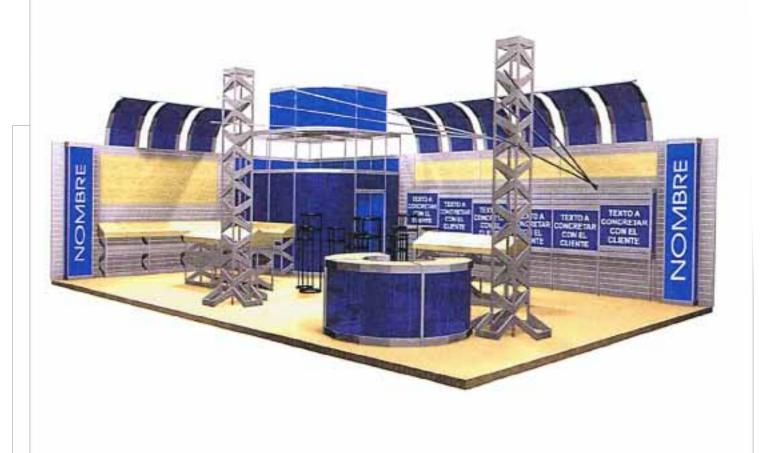

#### CHARACTERISTICS:

- Fire resistant carpet placed directly on the ground and covered with protective plastic during assembly.

- General structure of anodized aluminum in its color.
- Profile in the roof for fasting and location of spotlights.
- Walls with melamine panels, they are fastened between the structure and they are 3 to 2.5 m high
- Marquee with the same profile and a board with wave shape of 2 x 0.5 m for labeling.

- Lighting by halogen spotlights 300w rail at a rate of 100w / m2
- Installation of low voltage according to regulations with electric box and socket for 1000 w.
- 1 Label with standard adhesive vinyl letter on each side where have a corridor.