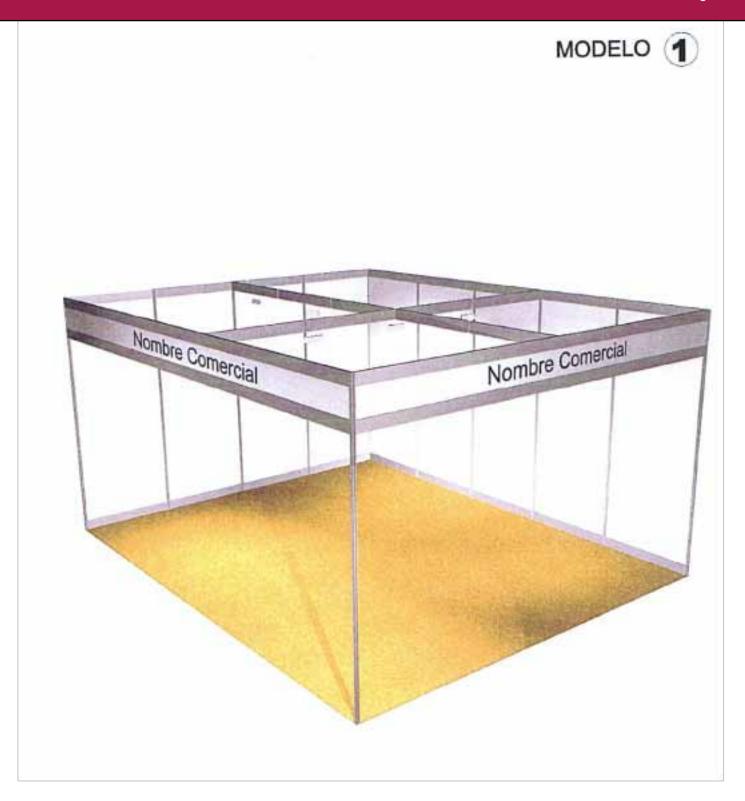

# CHARACTERISTICS:

- Fire resistant carpet placed directly on the ground and covered with protective plastic during assembly.

- General structure of anodized aluminum in its color.
- Profile in the roof for fasting and location of spotlights.
- Walls with melamine panels, they are fastened between the structure and they are 3 to 2.5 m high
- Marquee with the same profile and a board of 2 x 0.5 m for labeling.

- Lighting by halogen spotlights 300w rail at a rate of 75w / m2
- Installation of low voltage according to regulations with electric box and socket for 1000 w.
- 1 Label with standard adhesive vinyl letter on each side where have a corridor.