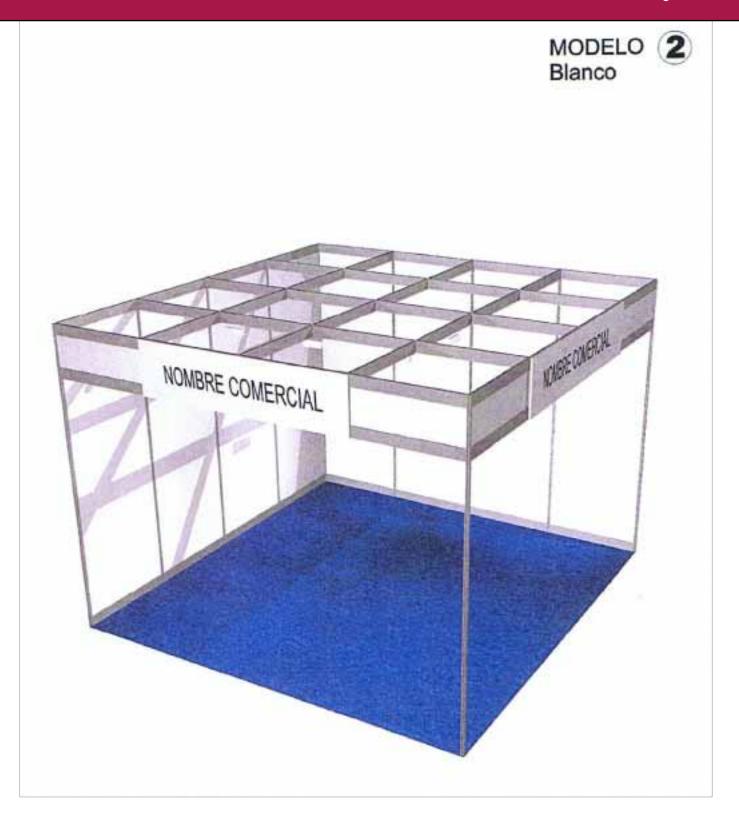

# CHARACTERISTICS:

- Fire resistant carpet placed directly on the ground and covered with protective plastic during assembly.

- General structure of anodized aluminum in its color.
- Profile in the roof for fasting and location of spotlights.
- Walls with melamine panels, they are fastened between the structure and they are 3 to 2.5 m high
- Marquee with the same profile and a board of 2 x 0.5 m for labeling.

- Lighting by halogen spotlights 300w rail at a rate of 75w / m2
- Installation of low voltage according to regulations with electric box and socket for 1000 w.
- 1 Label with standard adhesive vinyl letter on each side where have a corridor.