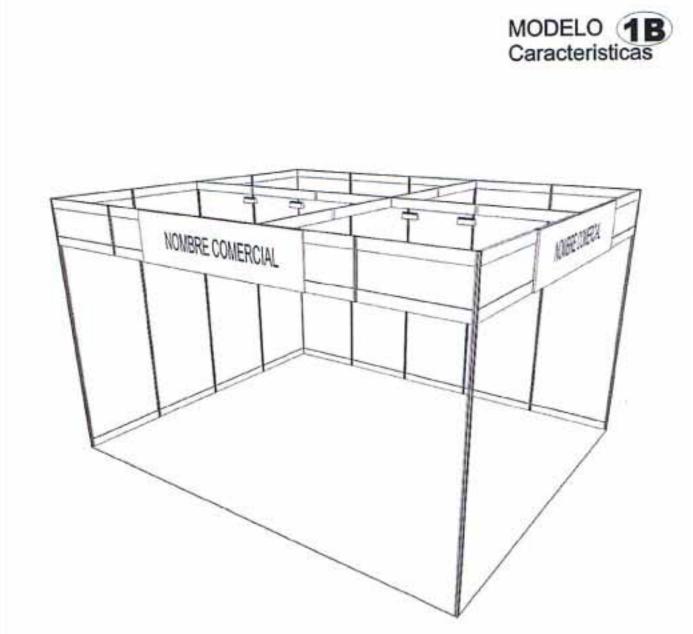

#### CHARACTERISTICS:

- Fire resistant carpet placed directly on the ground and covered with protective plastic during assembly.

- General structure of anodized aluminum in its color.
- Profile in the roof for fasting and location of spotlights.
- Walls with melamine panels, they are fastened between the structure and they are 3 to 2.5 m high
- Marquee with the same profile and a board of 2 x 0.5 m for labeling.

- Lighting by halogen spotlights 300w rail at a rate of 75w / m2
- Installation of low voltage according to regulations with electric box and socket for 1000 w.
- 1 Label with standard adhesive vinyl letter on each side where have a corridor.