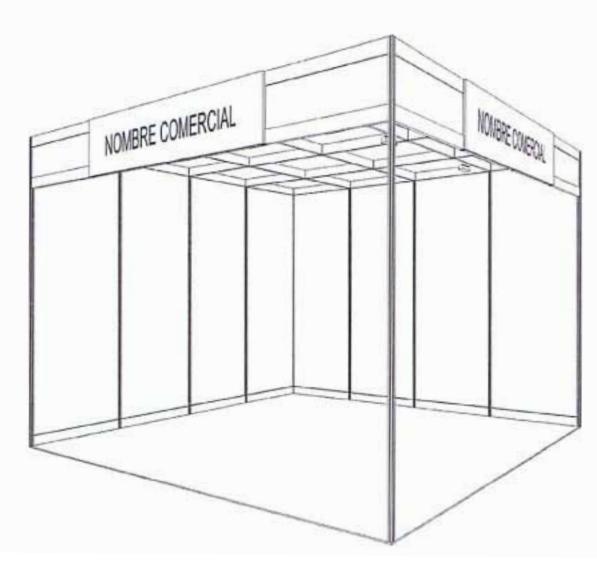

## **CHARACTERISTICS:**

- Fire resistant carpet placed directly on the ground with exterior line of blue carpet of 1 m. and covered with protective plastic during assembly.

- General structure of anodized aluminum in its color.
- Profile in the roof for fasting and location of spotlights.
- Walls with melamine panels, they are fastened between the structure and they are 3 to 2.5 m high
- Marquee with the same profile and a board of 2 x 0.5 m for labeling.

- Lighting by halogen spotlights 300w rail at a rate of 100w / m2
- Installation of low voltage according to regulations with electric box and socket for 1000 w.
- 1 Label with standard adhesive vinyl letter on each side where have a corridor.